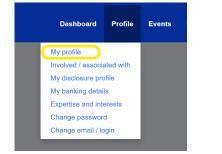

## Complete your profile

Review your personal details in **My profile** including your birthday, year of graduation, and work organization.

Subscribe to newsletters under Communications to receive occasional information from the AO network. Make sure that Email Opt Out is not ticked and Save your changes.