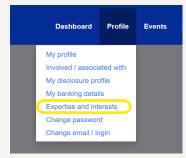

#### Indicate your Expertise and interests

to help us understand both your current skills and your educational needs.

|                                    | AORecon |     |        |      |          |
|------------------------------------|---------|-----|--------|------|----------|
| Expertise                          | None    | Low | Medium | High | Interest |
| Joint replacement                  | 0       | 0   | ۲      | 0    |          |
| Hip and pelvis surgery             | 0       | 0   | 0      | ۲    |          |
| Knee surgery                       | 0       | 0   | ۲      | 0    |          |
| Shoulder and elbow surgery         | 0       | ۲   | 0      | 0    |          |
| Joint preservation and osteotomies | 0       | 0   | 0      | ۲    |          |
| Periprosthetic fracture surgery    | 0       | 0   | ۲      | 0    |          |
| Computer-assisted surgery          | 0       | ۲   | 0      | 0    |          |