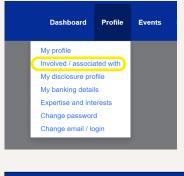

### Update your interests

Specify your **Areas of Interest** under **Involved / associated with** to connect with the clinical specialties that are relevant to you.

| AO                |                                                                                                                 |
|-------------------|-----------------------------------------------------------------------------------------------------------------|
| Areas Of Interest |                                                                                                                 |
|                   | rest by selecting the Clinical Divisions and Initiatives.<br>sion where you're an active Member or Member Plus. |
| AO CMF            |                                                                                                                 |
| AO Foundation     |                                                                                                                 |