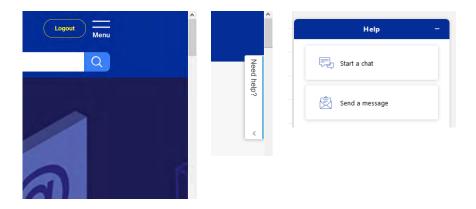

### Get support

Click **Need help?** on the right to open the FAQ or to **Get in touch** by **Start a chat** or **Send a message**. **Contact us** at any time for support with your login, your profile settings, or any other issue. **We are here for you**.